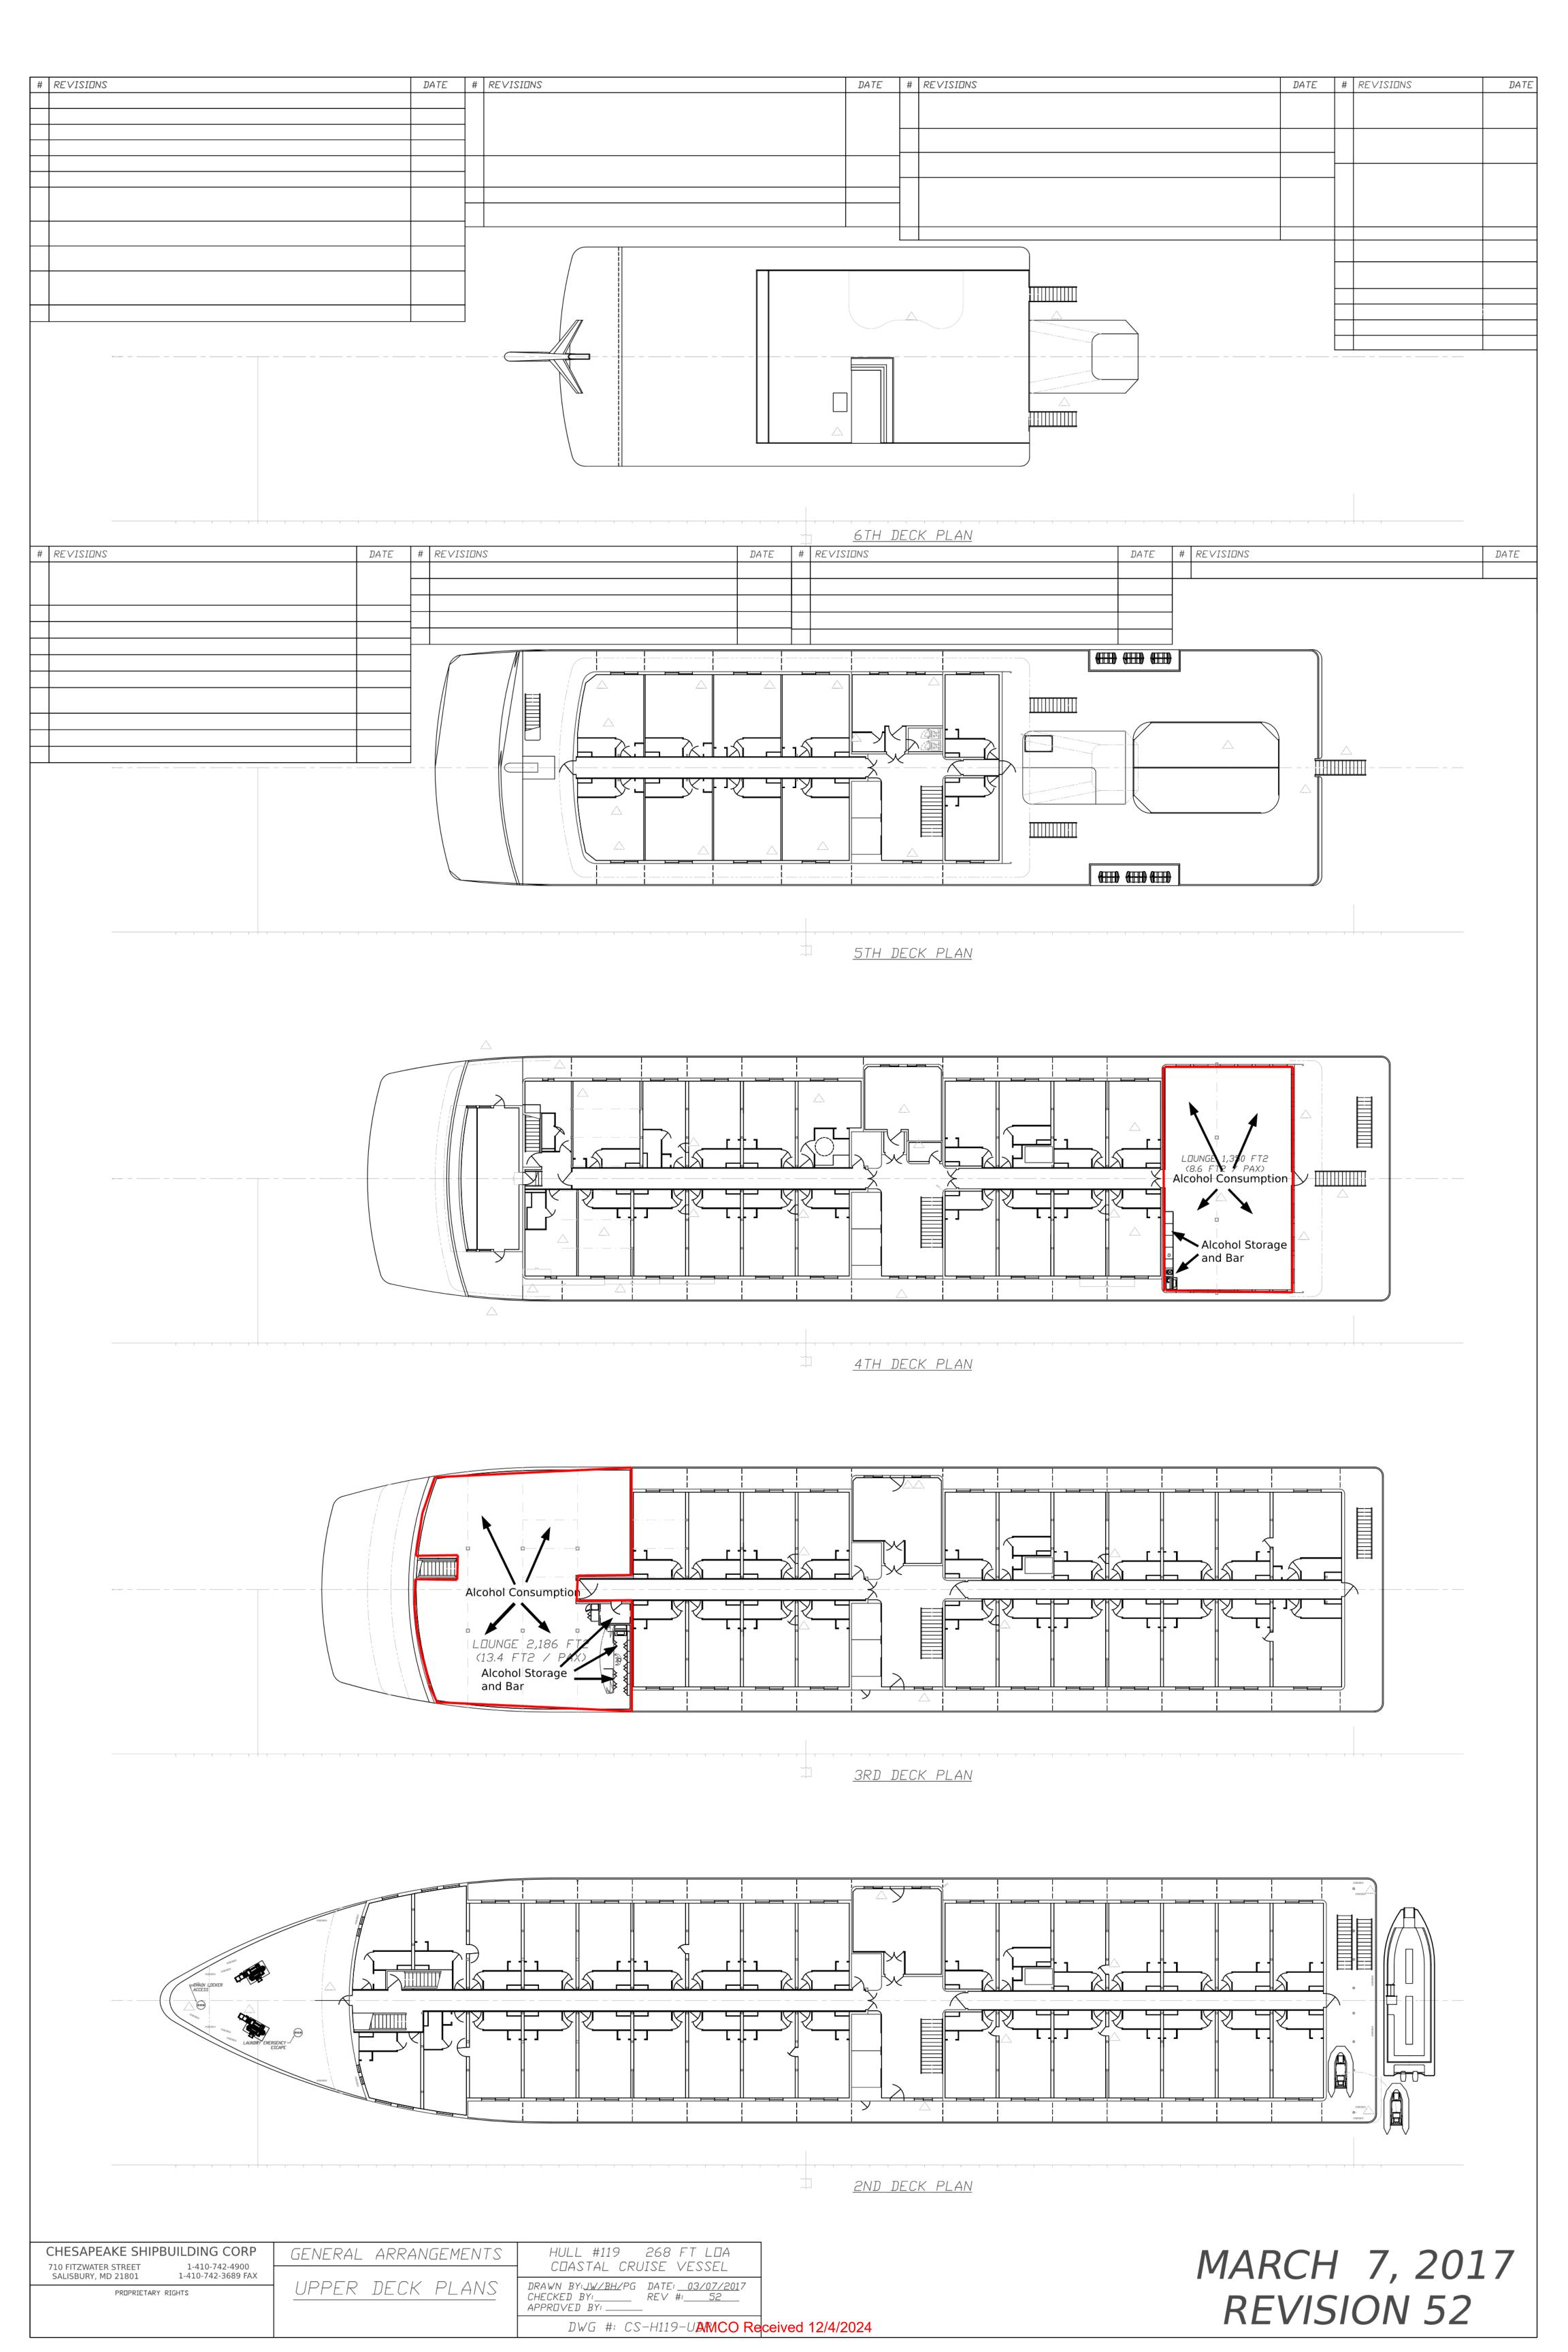

### Form AB-02: Premises Diagram

#### Why is this form needed?

A detailed diagram of the proposed licensed premises is required for all alcohol license applications, per AS 04.11.260, 3 AAC 305.630 and 3 AAC 305.660. Your diagram must include dimensions and must show all entrances and boundaries of the premises, walls, bars, fixtures, and areas of storage, service, consumption, and manufacturing.

#### The diagram MUST include:

- You must use a solid, contiguous red line to outline the outer perimeter of your premises with no breaks or separations.
  - o The red outline is required to follow a physical barrier (wall, fence and even across doorways).
  - There should be no red lines within the perimeter
- Each area should be clearly labeled in any color other than red where alcohol is:
  - Stored
  - Served/Sold
  - Manufactured
  - Consumed
- All diagrams must include:
  - Dimensions (AMCO does not accept diagrams drawn to scale)
  - Cross streets
  - Points of reference, such as a compass rose indicating True North
  - All entrances, exits, walls, bars, and fixtures
- If your premises include multiple floors, please include a separate diagram of each floor.
  - You must identify the stairs between each floor, and each hallway/corridor that leads to each set of stairs.
- If your premises includes multiple floors, please include a separate diagram of each floor. You must identify the stairs between each floor, and each hallway/corridor that leads to each set of stairs.
- If your proposed premises is located within a building or building complex that contains multiple businesses and/or tenants, please provide an additional page that clearly shows the location of your proposed premises within the building or building complex, along with the addresses and/or suite numbers of the other businesses and/or tenants within the building or building complex.
- Any license applications that include outdoor space are required to submit a security plan that includes
  information about the barriers, practices, and personnel that are to be used to ensure that alcohol is not
  introduced or removed from the permitted premises and to prevent the access of alcohol by a minor during
  the permitted event. A security plan may be requested for other proposed locations on a case-by-case basis.

### **Section 2 – Detailed Premises Diagram**

| Clearly indicate the boundaries of the premises and the proposed licensed area within that property. See above for detailed instructions. |
|-------------------------------------------------------------------------------------------------------------------------------------------|
|                                                                                                                                           |
|                                                                                                                                           |
|                                                                                                                                           |
|                                                                                                                                           |
|                                                                                                                                           |
|                                                                                                                                           |
|                                                                                                                                           |
|                                                                                                                                           |
|                                                                                                                                           |
|                                                                                                                                           |
|                                                                                                                                           |
|                                                                                                                                           |
|                                                                                                                                           |
|                                                                                                                                           |
|                                                                                                                                           |
|                                                                                                                                           |
|                                                                                                                                           |