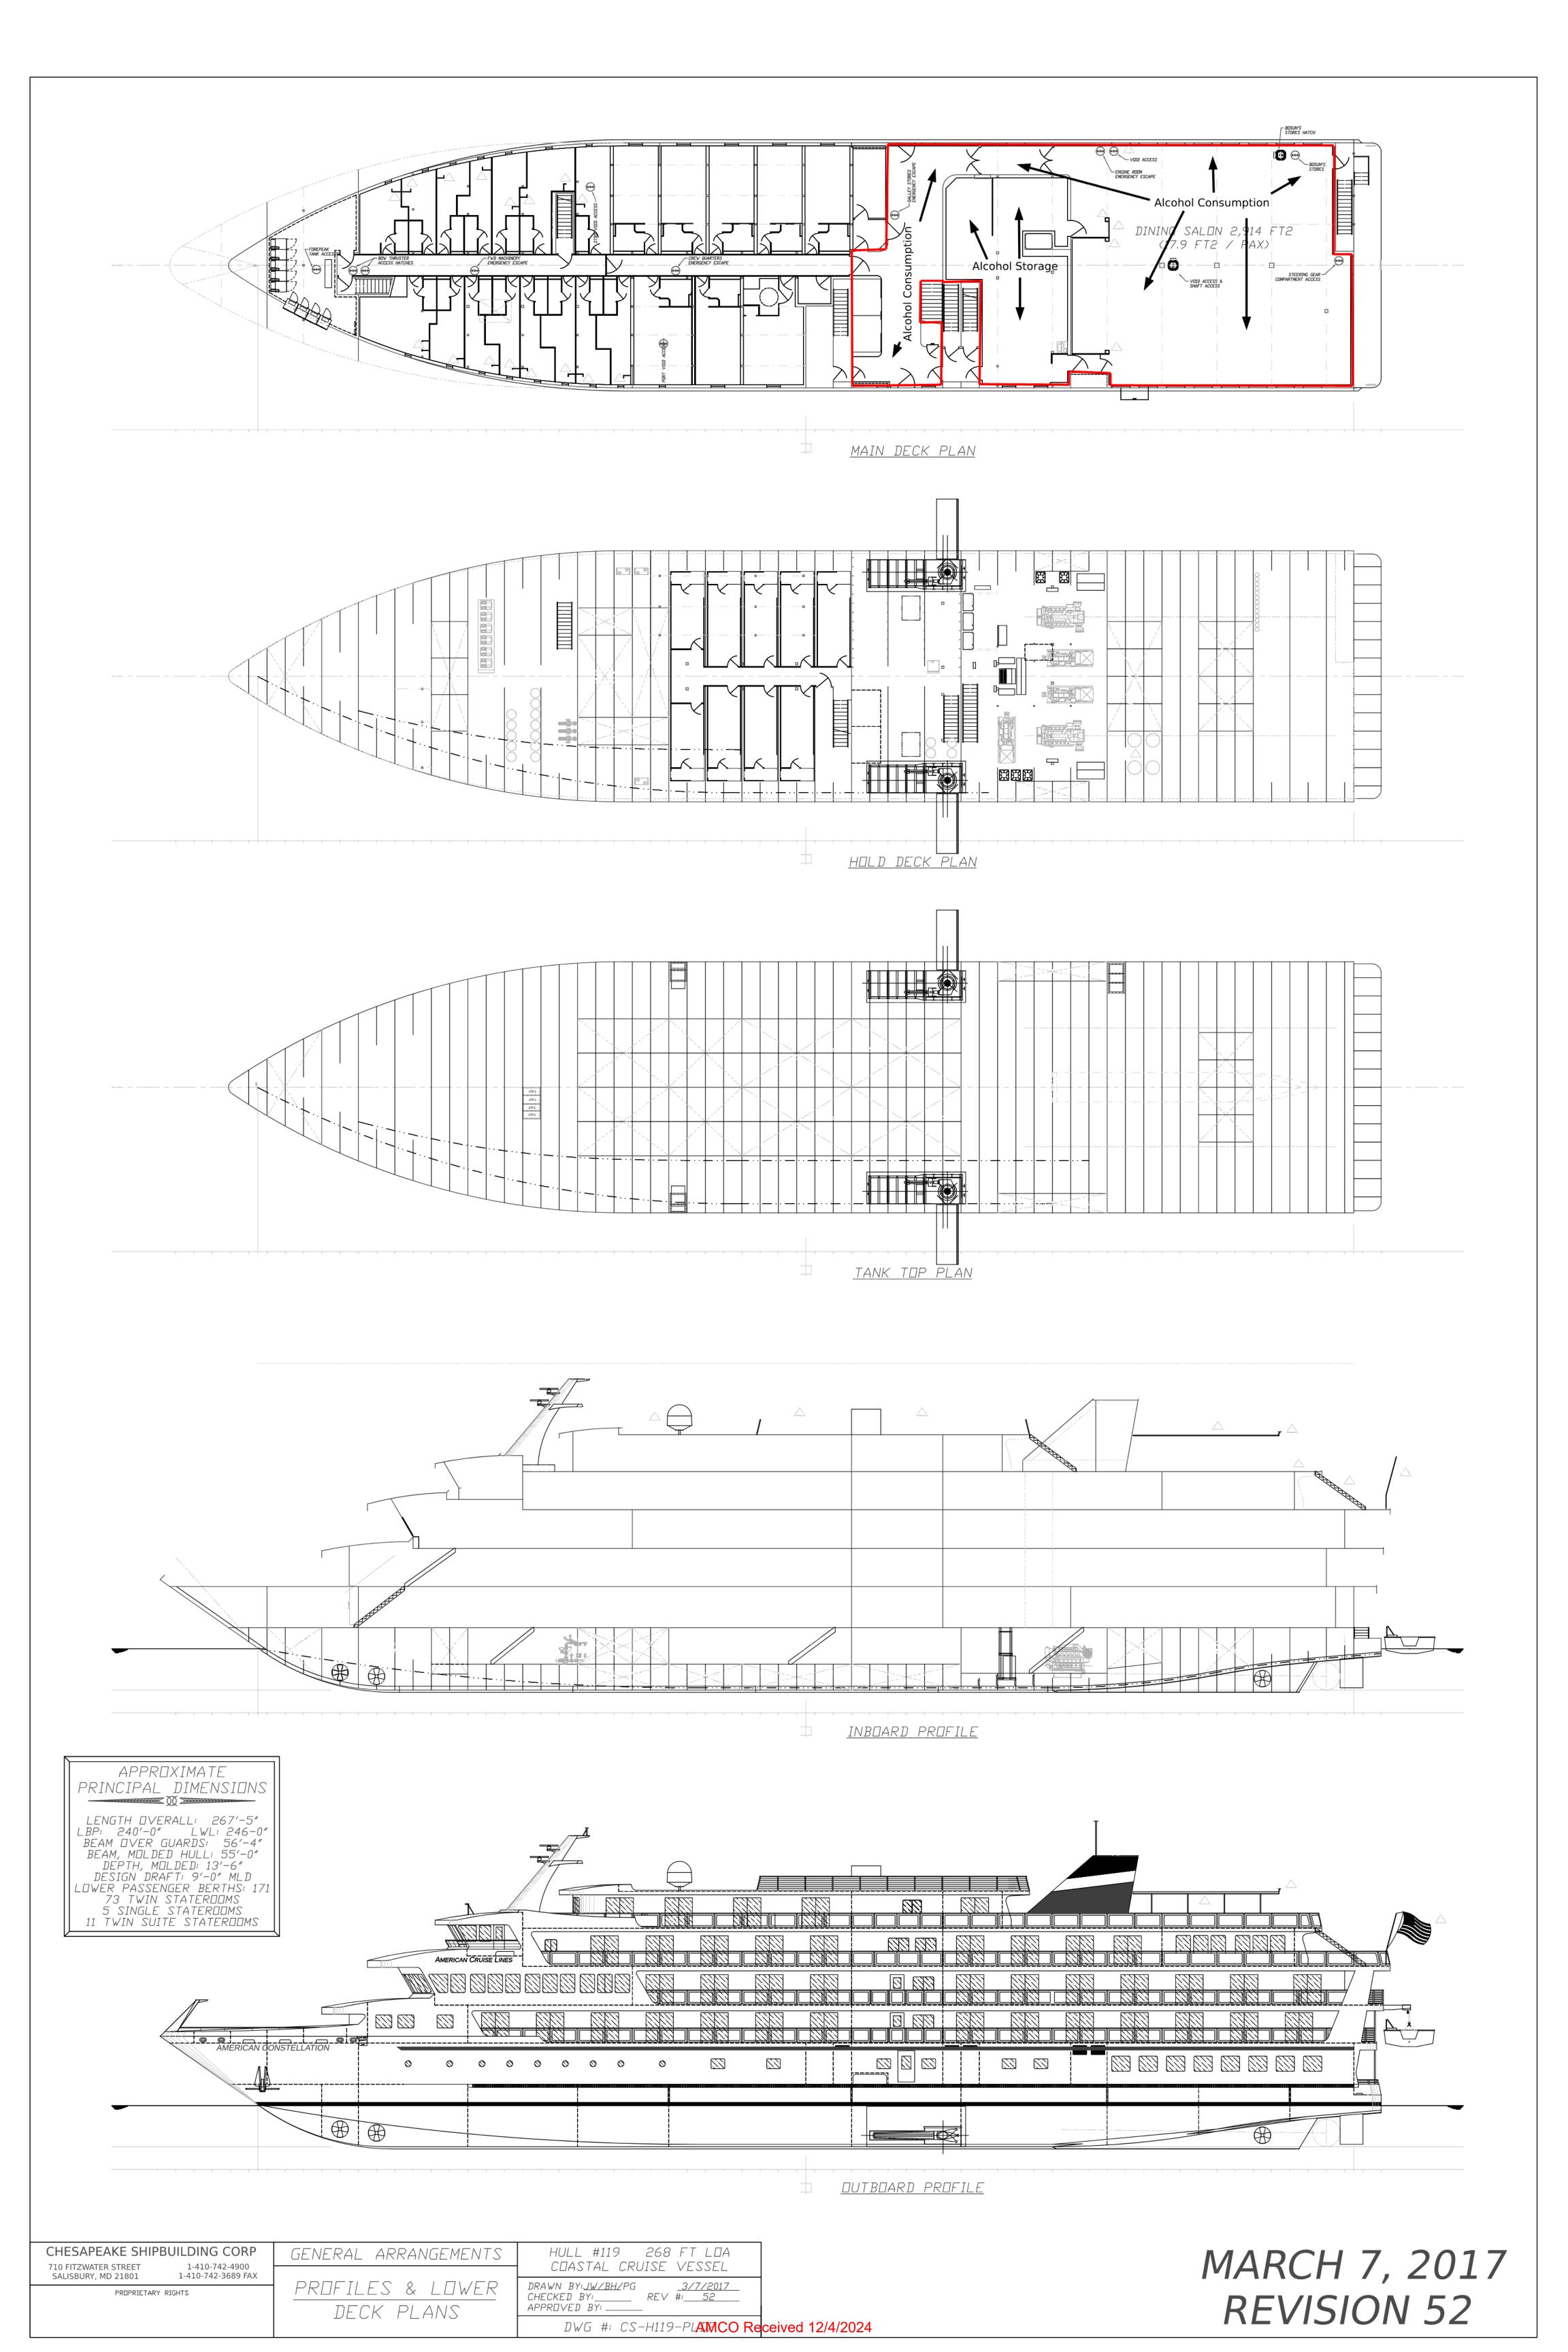

### Form AB-02: Premises Diagram

#### Why is this form needed?

A detailed diagram of the proposed licensed premises is required for all alcohol license applications, per AS 04.11.260, 3 AAC 305.630 and 3 AAC 305.660. Your diagram must include dimensions and must show all entrances and boundaries of the premises, walls, bars, fixtures, and areas of storage, service, consumption, and manufacturing.

#### The diagram MUST include:

- You must use a solid, contiguous red line to outline the outer perimeter of your premises with no breaks or separations.
  - o The red outline is required to follow a physical barrier (wall, fence and even across doorways).
  - There should be no red lines within the perimeter
- Each area should be clearly labeled in any color other than red where alcohol is:
  - Stored
  - Served/Sold
  - Manufactured
  - Consumed
- All diagrams must include:
  - Dimensions (AMCO does not accept diagrams drawn to scale)
  - Cross streets
  - Points of reference, such as a compass rose indicating True North
  - All entrances, exits, walls, bars, and fixtures
- If your premises include multiple floors, please include a separate diagram of each floor.
  - You must identify the stairs between each floor, and each hallway/corridor that leads to each set of stairs.
- If your premises includes multiple floors, please include a separate diagram of each floor. You must identify the stairs between each floor, and each hallway/corridor that leads to each set of stairs.
- If your proposed premises is located within a building or building complex that contains multiple businesses and/or tenants, please provide an additional page that clearly shows the location of your proposed premises within the building or building complex, along with the addresses and/or suite numbers of the other businesses and/or tenants within the building or building complex.
- Any license applications that include outdoor space are required to submit a security plan that includes
  information about the barriers, practices, and personnel that are to be used to ensure that alcohol is not
  introduced or removed from the permitted premises and to prevent the access of alcohol by a minor during
  the permitted event. A security plan may be requested for other proposed locations on a case-by-case basis.

### **Section 2 – Detailed Premises Diagram**

| Clearly indicate the boundaries of the premises and the proposed licensed area within that property. See above for detailed instructions. |
|-------------------------------------------------------------------------------------------------------------------------------------------|
|                                                                                                                                           |
|                                                                                                                                           |
|                                                                                                                                           |
|                                                                                                                                           |
|                                                                                                                                           |
|                                                                                                                                           |
|                                                                                                                                           |
|                                                                                                                                           |
|                                                                                                                                           |
|                                                                                                                                           |
|                                                                                                                                           |
|                                                                                                                                           |
|                                                                                                                                           |
|                                                                                                                                           |
|                                                                                                                                           |
|                                                                                                                                           |
|                                                                                                                                           |